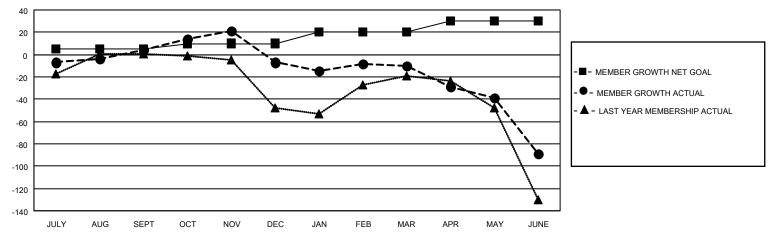

## GOALS AND ACTUAL MEMBERS CUMULATIVE

| DROPPED CLUBS: 4 |     | 36 CLUBS OF 57 ADDED 1 OR<br>MORE NEW MEMBERS | GENDER DISTRIBUTION                 |              |  |
|------------------|-----|-----------------------------------------------|-------------------------------------|--------------|--|
|                  |     | MALE 689 (                                    |                                     | 689 (53.41%) |  |
|                  |     |                                               | FEMALE                              | 601 (46.59%) |  |
| DROPPED MEMBERS  |     |                                               | NON BINARY                          | 0 (0.00%)    |  |
|                  |     |                                               | PREFER NOT TO ANSWER                | 0 (0.00%)    |  |
| DECEASED         | 21  |                                               |                                     | ,            |  |
| CLUB CANCELLED   | 12  | CLICK HERE FOR CUMULATIVE                     | TOTAL FAMILY UNIT MEMBERS 322       |              |  |
| OTHER            | 233 | MEMBERSHIP DATA                               |                                     |              |  |
| TOTAL            | 266 |                                               | FAMILY MEMBERS PAYING HALF DUES 180 |              |  |
|                  |     |                                               |                                     |              |  |

## MONTHLY MEMBERSHIP PROGRESS REPORT

LOCATION ARIZONA District 21 N Results as of: 6/30/2023

| Clubs RESULTS FOR 2022-2023 |   |   |   | Members RESULTS FOR 2022-2023 |    |    |     |
|-----------------------------|---|---|---|-------------------------------|----|----|-----|
|                             |   |   |   |                               |    |    |     |
| JULY/AUG/SEPT               | 0 | 0 | 2 | JULY/AUG/SEPT                 | 5  | 49 | 34  |
| OCT/NOV/DEC                 | 1 | 0 | 0 | OCT/NOV/DEC                   | 5  | 40 | 48  |
| JAN/FEB/MAR                 | 0 | 0 | 1 | JAN/FEB/MAR                   | 10 | 53 | 52  |
| APR/MAY/JUNE                | 1 | 0 | 1 | APR/MAY/JUNE                  | 10 | 67 | 132 |