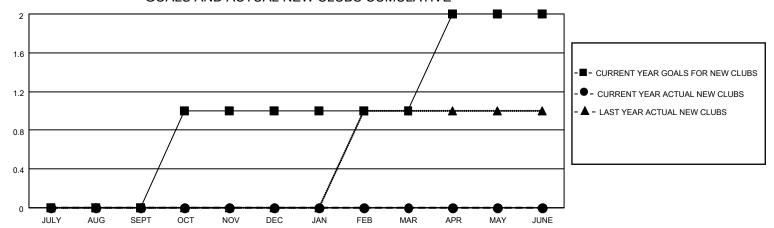

## GOALS AND ACTUAL NEW CLUBS CUMULATIVE

## MONTHLY MEMBERSHIP PROGRESS REPORT

LOCATION ARIZONA District 21 N Results as of: 6/30/2023

| Clubs RESULTS FOR 2022-2023 |   |   |   | Members RESULTS FOR 2022-2023 |    |    |     |
|-----------------------------|---|---|---|-------------------------------|----|----|-----|
|                             |   |   |   |                               |    |    |     |
| JULY/AUG/SEPT               | 0 | 0 | 2 | JULY/AUG/SEPT                 | 5  | 49 | 34  |
| OCT/NOV/DEC                 | 1 | 0 | 0 | OCT/NOV/DEC                   | 5  | 40 | 48  |
| JAN/FEB/MAR                 | 0 | 0 | 1 | JAN/FEB/MAR                   | 10 | 53 | 52  |
| APR/MAY/JUNE                | 1 | 0 | 1 | APR/MAY/JUNE                  | 10 | 67 | 132 |